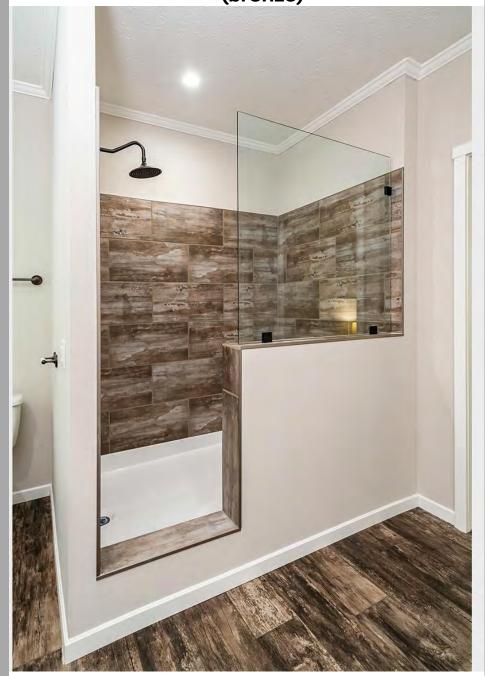

## Ceramic hand laid tile shower's

4x6 walk in and rainfall shower head (bronze)

**Stainless Steel** 