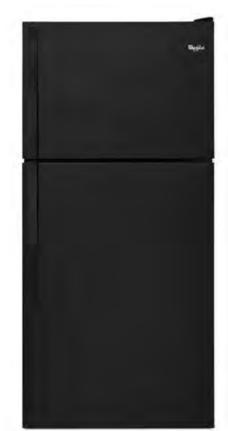

# **Standard Appliances**





18Cuft





18Cuft

## Deluxe Appliance Package



Whirlpool Deluxe Appliance Package 30" Smooth top, self-cleaning electric or gas range 25' cu ft. French door refrigerator Microwave range hood Dishwasher

(Offered in White-Black-Stainless Steel)

## AppliancePackage#1



Stainless Steel Package shown with 25'cu ft. Side by Side Refrigerator, Smooth top electric range, dishwasher and microwave vent hood. Gas rangemay be substituted for Electric.

(Offered in White-Black-Stainless Steel)

### **Range Upgrades**











Whirlpool Self-Cleaning Ranges Available in Black, Stainless Steel, or White, Also Gas or Electric.



Over the range microwave with exhaust fan in stainless, black or white.





# Stainless steel and glass range hood with exhaust fan. (available in Black)







#### Dryer also a