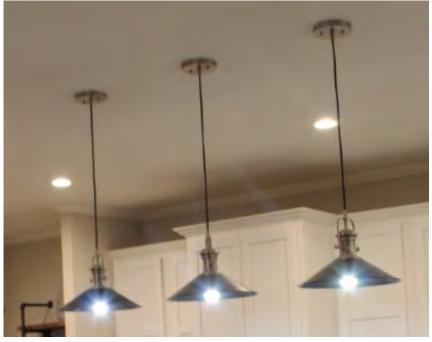

ial Faucet With Pull-Down Spout in Chrome & blk and Chrome

Chrome Pull-out Waterfall Faucet (available in Bronze)



# **Kitchen Sinks**

#### 8" Stainless Steel Sink



#### Double Basin Farm sink with pull out waterfall faucet (Bronze)



Single Basin Farm Sink with pull out chrome waterfall faucet



# Cabinets

**Overhead Laundry Cabinet(30")** 



**Cab over Toilet** 



FullWasher/Dryer cabs



#### FullWasher/DryerOverhead Cabinet



## Cabinet doors-Shaker

SP. Marakesh

Expresso





White

#### Timberwolf





# Cab doors cont-Raised

## panel

Hickory

SP. Expresso





#### SP. Marakesh



## Cabinet and Door Handles

### **Standard Cabinet Knob**



# Fan and light options













# lighting options

#### Oil Rubbed Bronze Cage light



#### Triple Pendant above Island



## **lighting options**

#### Led Recessed Lighting





Bronze 13"

DoubleBulbCeiling Light Fixtures



# lighting options

#### 2 arm oil rubbed bronze







# **Electrical Options**

#### **USB Port with Extra Outlet**



#### **Rocker Switch**



## Ceramic hand laid tile shower's

4x6 walk in and rainfall shower head (bronze)



**Stainless Steel** 



## Agile Shower / Bathroom

In the Spectra models

72" Agile shower withLed back lit mirrors, glass sliding shower door and petastal sinks



#### Vanity Options Single Vanity with Drawer Bank In Antique Finish

Double Vanity with drawer bank (Corner)



Double Vanity with drawer bank



Single Vanity







Bathtub



# Tub's

#### Free standing soaker tub 60"



# Living Rooms





# Accents

True Tray Ceiling-Our trusses are reces