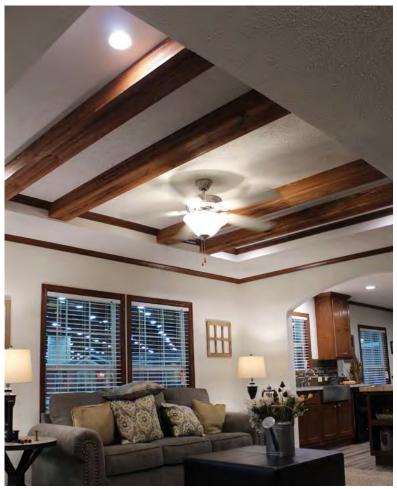

# Accents

True Tray Ceiling-with unique wood beams (can lights and fan are optional)