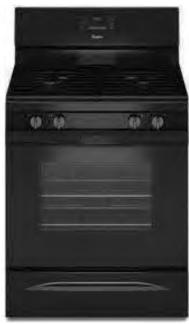

### **Range Upgrades**

Whirlpool Self-Cleaning Ranges Available in Black, Stainless Steel, or White, Also Gas or Electric.

Over the range microwave with exhaust fan in stainless, black or white.