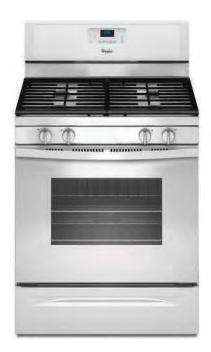

### **Range Upgrades**

Whirlpool Self-Cleaning Ranges Available in Black, Stainless Steel, or White, Also Gas or Electric.

Over the range microwave with exhaust fan in stainless, black or white.