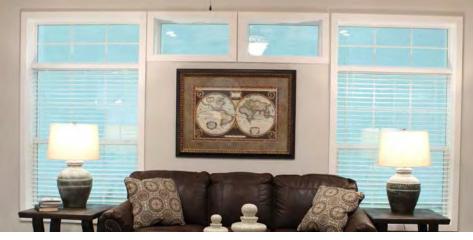

ic hand laid tile shower's

4x6 walk in and rainfall shower head (bronze)



**Stainless Steel** 



## Agile Shower / Bathroom

In the Spectra models

72" Agile shower withLed back lit mirrors, glass sliding shower door and petastal sinks



#### Vanity Options Single Vanity with Drawer Bank In Antique Finish

Double Vanity with drawer bank (Corner)



Double Vanity with drawer bank



Single Vanity







Bathtub



# Tub's

#### Free standing soaker tub 60"



# Living Rooms





# Accents

True Tray Ceiling-Our trusses are recessed (can lights and fan are optional)



# Accents

True Tray Ceiling-with unique wood beams (can lights and fan are optional)





# Accents

**Cornice Boxes** 



# Windows

#### Transom window's



#### **Operable Transom Window**



#### **Mulled windows**



# Porches

Porch with standard treated wood decking and railing (screen is optional)



Optional Porch with Azek decking and white vinyl railing and Craftsman Porch Columns



# **Exteriors/Dormers**

Walk out bay with half hip and A Dormer









and a







# **Exteriors/Dormers**

#### 10' Sunroom



#### Farmhouse