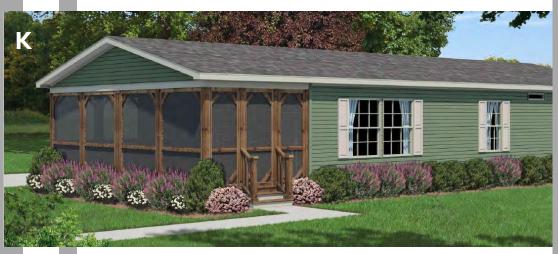

k (Corner)



Double Vanity with drawer bank



Single Vanity







Bathtub



# Tub's

#### Free standing soaker tub 60"



# Living Rooms





# Accents

True Tray Ceiling-Our trusses are recessed (can lights and fan are optional)



# Accents

True Tray Ceiling-with unique wood beams (can lights and fan are optional)





# Accents

**Cornice Boxes** 



# Windows

#### Transom window's



#### **Operable Transom Window**



#### **Mulled windows**



# Porches

Porch with standard treated wood decking and railing (screen is optional)



Optional Porch with Azek decking and white vinyl railing and Craftsman Porch Columns



# **Exteriors/Dormers**

Walk out bay with half hip and A Dormer









and a







# **Exteriors/Dormers**

#### 10' Sunroom



#### Farmhouse