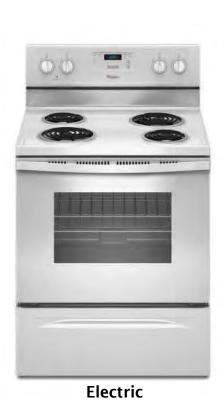

### **Range Upgrades**

Whirlpool Self-Cleaning Ranges Available in Black, Stainless Steel, or White, Also Gas or Electric.

Over the range microwave with exhaust fan in stainless, black or white.