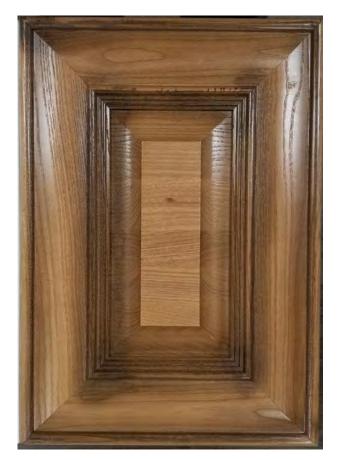

appliances

# Island's

#### Quartz Options's (below is Aurora Snow)



#### Quartz Designs - Upgrade



# **Kitchen Faucets**

#### **Bronze and Chrome Waterfall Faucet's**





Essen Industrial Faucet With Pull-Down Spout in Chrome & blk and Chrome

Chrome Pull-out Waterfall Faucet (available in Bronze)



# **Kitchen Sinks**

#### 8" Stainless Steel Sink



#### Double Basin Farm sink with pull out waterfall faucet (Bronze)



Single Basin Farm Sink with pull out chrome waterfall faucet



# Cabinets

**Overhead Laundry Cabinet(30")** 



**Cab over Toilet** 



FullWasher/Dryer cabs



#### FullWasher/DryerOverhead Cabinet



## Cabinet doors-Shaker

SP. Marakesh

Expresso





White

#### Timberwolf





# Cab doors cont-Raised

## panel

Hickory

SP. Expresso





#### SP. Marakesh



## Cabinet and Door Handles

### **Standard Cabinet Knob**



# Fan and light options













# lighting options

#### Oil Rubbed Bronze Cage light



#### Triple Pendant above Island



## **lighting options**

#### Led Recessed Lighting





Bronze 13"

DoubleBulbCeiling Light Fixtures



# lighting options

#### 2 arm oil rubbed bronze







# **Electrical Options**

#### **USB Port with Extra Outlet**



#### **Rocker Switch**



## Ceramic hand laid tile shower's

4x6 walk in and rainfall shower head (bronze)



**Stainless Steel** 



## Agile Shower / Bathroom

In the Spectra models

72" Agile shower withLed back lit mirrors, glass sliding shower door and petastal sinks



#### Vanity Options Single Vanity with Drawer Bank In Antique Finish

Double Vanity with drawer bank (C