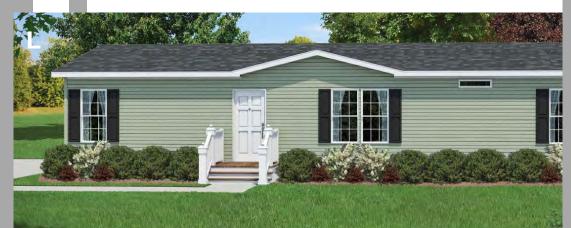

# Porches

Porch with standard treated wood decking and railing (screen is optional)

Optional Porch with Azek decking and white vinyl railing and Craftsman Porch Columns