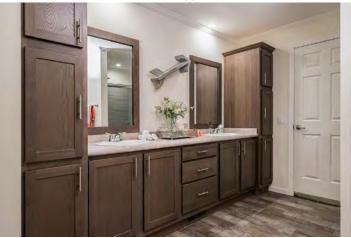

#### Vanity Options Single Vanity with Drawer Bank In Antique Finish

Double Vanity with drawer bank (Corner)

Double Vanity with drawer bank

Single Vanity

Bathtub