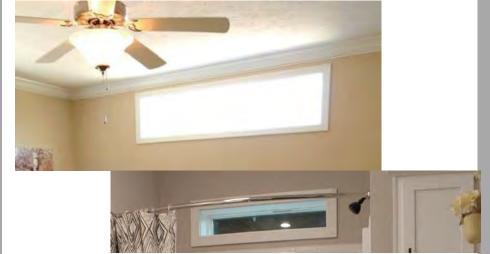

Port with Extra Outlet**



#### **Rocker Switch**



## Ceramic hand laid tile shower's

4x6 walk in and rainfall shower head (bronze)



**Stainless Steel** 



## Agile Shower / Bathroom

In the Spectra models

72" Agile shower withLed back lit mirrors, glass sliding shower door and petastal sinks



#### Vanity Options Single Vanity with Drawer Bank In Antique Finish

Double Vanity with drawer bank (Corner)



Double Vanity with drawer bank



Single Vanity







Bathtub



# Tub's

#### Free standing soaker tub 60"



# Living Rooms





# Accents

True Tray Ceiling-Our trusses are recessed (can lights and fan are optional)



# Accents

True Tray Ceiling-with unique wood beams (can lights and fan are optional)





# Accents

**Cornice Boxes** 



# Windows

#### Transom window's



#### **Operable Transom Window**



#### **Mulled windows**



# Porches

Porch with standard treated wood decking and railing (screen is optional)



Optional Porch with Azek decking and white vinyl railing and Craftsman Porch Columns



# **Exteriors/Dormers**

Walk out bay with half hip and A Dormer









and a







# **Exteriors/Dormers**

#### 10' Sunroom



#### Farmhouse