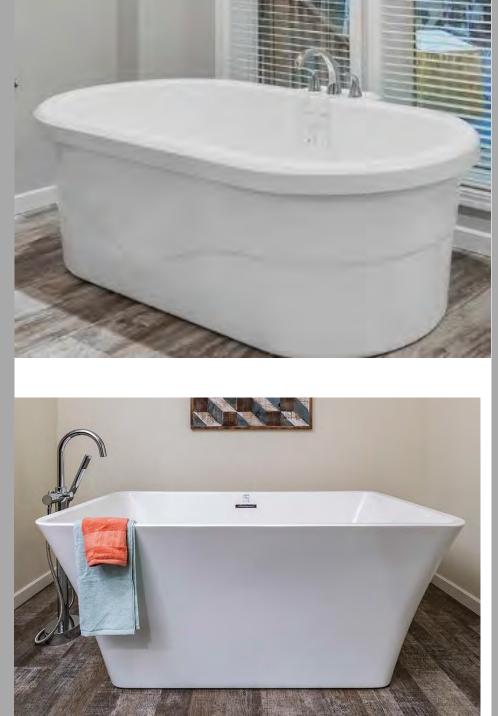

#### Oil Rubbed Bronze Cage light



#### Triple Pendant above Island



## **lighting options**

#### Led Recessed Lighting





Bronze 13"

DoubleBulbCeiling Light Fixtures



# lighting options

#### 2 arm oil rubbed bronze







# **Electrical Options**

#### **USB Port with Extra Outlet**



#### **Rocker Switch**



## Ceramic hand laid tile shower's

4x6 walk in and rainfall shower head (bronze)



**Stainless Steel** 



## Agile Shower / Bathroom

In the Spectra models

72" Agile shower withLed back lit mirrors, glass sliding shower door and petastal sinks



#### Vanity Options Single Vanity with Drawer Bank In Antique Finish

Double Vanity with drawer bank (Corner)



Double Vanity with drawer bank



Single Vanity







Bathtub



# Tub's

#### Free standing soaker tub 60"



# Living Rooms





# Accents

True Tray Ceiling-Our trusses are recessed (can lights and fan are optional)



# Accents

True Tray Ceiling-with unique wood beams (can lights and fan are optional)





# Accents

**Cornice Boxes** 



# Windows

#### Transom window's



#### **Operable Transom Window**



#### **Mulled windows**



# Porches

Porch with standard treated wood decking and railing (screen is optional)



Optional Porch with Azek decking and white vinyl railing and Craftsman Porch Columns



# **Exteriors/Dormers**

Walk out bay with half hip and A Dormer









and a







# **Exteriors/Dormers**

#### 10' Sunroom



#### Farmhouse