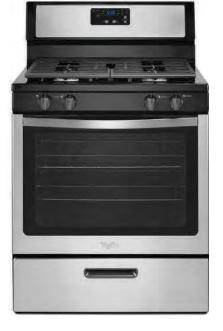

### **Range Upgrades**

Whirlpool Self-Cleaning Ranges Available in Black, Stainless Steel, or White, Also Gas or Electric.

Over the range microwave with exhaust fan in stainless, black or white.