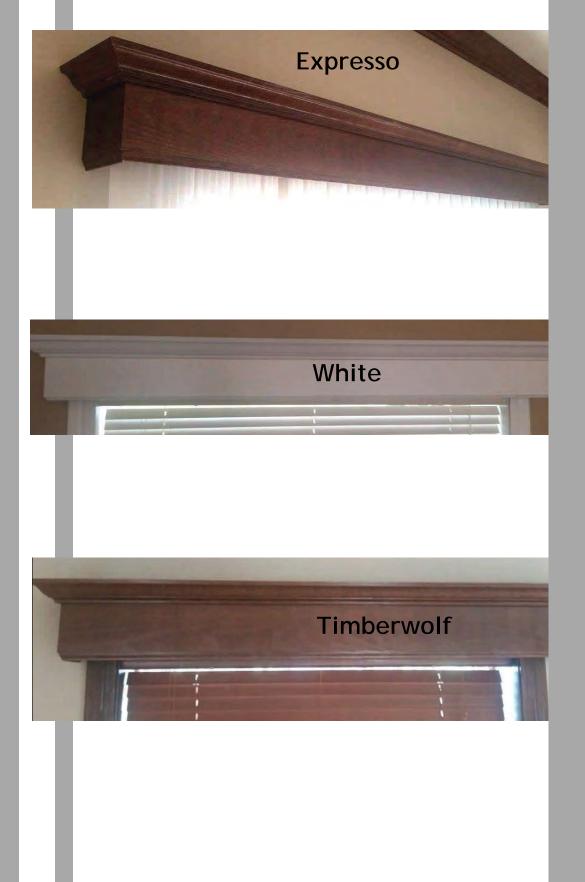

# **Electrical Options**

#### **USB Port with Extra Outlet**



#### **Rocker Switch**



## Ceramic hand laid tile shower's

4x6 walk in and rainfall shower head (bronze)



**Stainless Steel** 



## Agile Shower / Bathroom

In the Spectra models

72" Agile shower withLed back lit mirrors, glass sliding shower door and petastal sinks



#### Vanity Options Single Vanity with Drawer Bank In Antique Finish

Double Vanity with drawer bank (Corner)



Double Vanity with drawer bank



Single Vanity







Bathtub



# Tub's

#### Free standing soaker tub 60"



# Living Rooms





# Accents

True Tray Ceiling-Our trusses are recessed (can lights and fan are optional)



# Accents

True Tray Ceiling-with unique wood beams (can lights and fan are optional)





# Accents

**Cornice Boxes** 



# Windows

#### Transom window's



#### **Operable Transom Window**



#### **Mulled windows**



# Porches

Porch with standard treated wood decking and railing (screen is optional)



Optional Porch with Azek decking and white vinyl railing and Craftsman Porch Columns



# **Exteriors/Dormers**

Walk out bay with half hip and A Dormer









and a







# **Exteriors/Dormers**

#### 10' Sunroom



#### Farmhouse