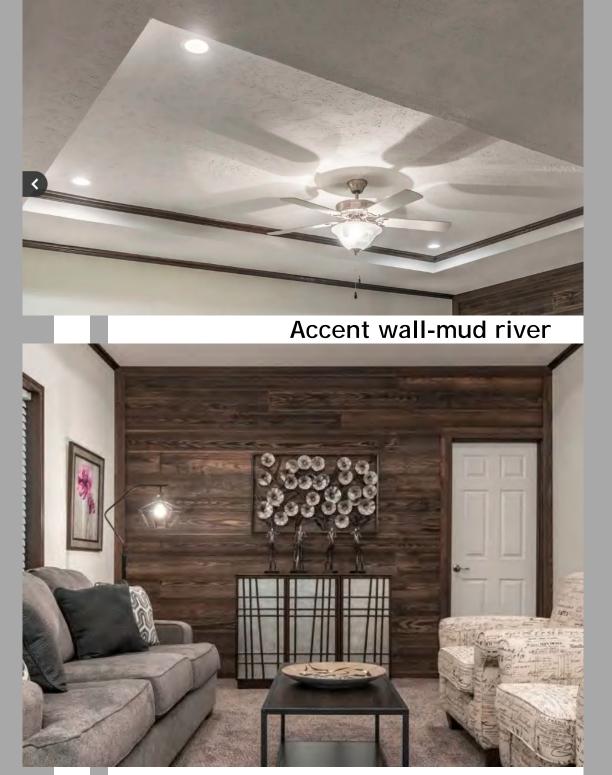

# Living Rooms

# Accents

True Tray Ceiling-Our trusses are recessed (can lights and fan are optional)