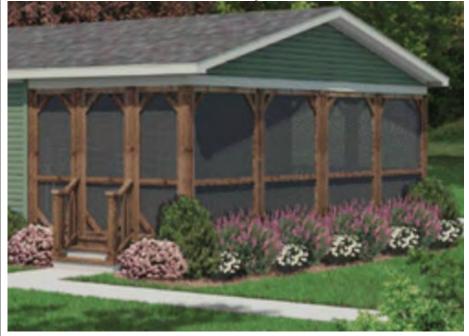

# Porches

Porch with standard treated wood decking and railing (screen is optional)

Optional Porch with Azek decking and white vinyl railing and Craftsman Porch Columns