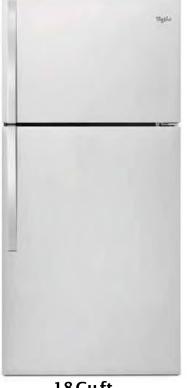

# **Standard Appliances**





18Cuft





18Cuft

## Deluxe Appliance Package



Whirlpool Deluxe Appliance Package 30" Smooth top, self-cleaning electric or gas range 25' cu ft. French door refrigerator Microwave range hood Dishwasher

(Offered in White-Black-Stainless Steel)

## AppliancePackage#1



Stainless Steel Package shown with 25'cu ft. Side by Side Refrigerator, Smooth top electric range, dishwasher and microwave vent hood. Gas rangemay be substituted for Electric.

(Offered in White-Black-Stainless Steel)

### **Range Upgrades**











Whirlpool Self-Cleaning Ranges Available in Black, Stainless Steel, or White, Also Gas or Electric.



Over the range microwave with exhaust fan in stainless, black or white.





# Stainless steel and glass range hood with exhaust fan. (available in Black)







####