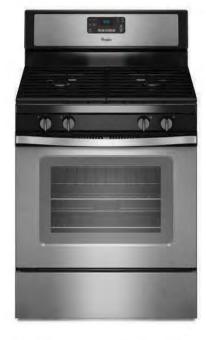

### **Range Upgrades**

Whirlpool Self-Cleaning Ranges Available in Black, Stainless Steel, or White, Also Gas or Electric.

Over the range microwave with exhaust fan in stainless, black or white.