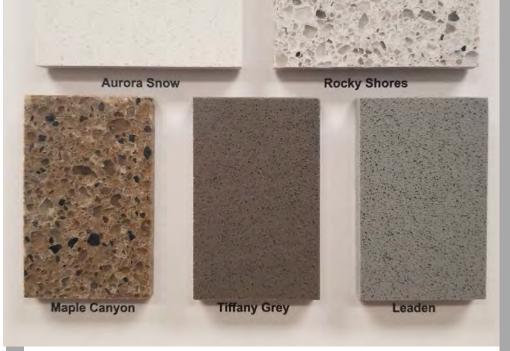

Steel)

## AppliancePackage#1



Stainless Steel Package shown with 25'cu ft. Side by Side Refrigerator, Smooth top electric range, dishwasher and microwave vent hood. Gas rangemay be substituted for Electric.

(Offered in White-Black-Stainless Steel)

### **Range Upgrades**











Whirlpool Self-Cleaning Ranges Available in Black, Stainless Steel, or White, Also Gas or Electric.



Over the range microwave with exhaust fan in stainless, black or white.





# Stainless steel and glass range hood with exhaust fan. (available in Black)







#### Dryer also available in gas



# Kitchen's



Expresso Cab's with Balans Beige backsplash with Emerald Isle mosaic strip and upgraded Black appliances

# Island's

#### Quartz Options's (below is Aurora Snow)



#### Quartz Designs - Upgrade



# **Kitchen Faucets**

#### **Bronze and Chrome Waterfall Faucet's**





Essen Industrial Faucet With Pull-Down Spout in Chrome & blk and Chrome

Chrome Pull-out Waterfall Faucet (available in Bronze)



# **Kitchen Sinks**

#### 8" Stainless Steel Sink



#### Double Basin Farm sink with pull out waterfall faucet (Bronze)



Single Basin Farm Sink with pull out chrome waterfall faucet



# Cabinets

**Overhead Laundry Cabinet(30")** 



**Cab over Toilet** 



FullWasher/Dryer cabs



#### FullWasher/DryerOverhead Cabinet



## Cabinet doors-Shaker

SP. Marakesh

Expresso





White

#### Timberwolf





# Cab doors cont-Raised

## panel

Hickory

SP. Expresso





#### SP. Marakesh



## Cabinet and Door Handles

### **Standard Cabinet Knob**



# Fan and light options













#