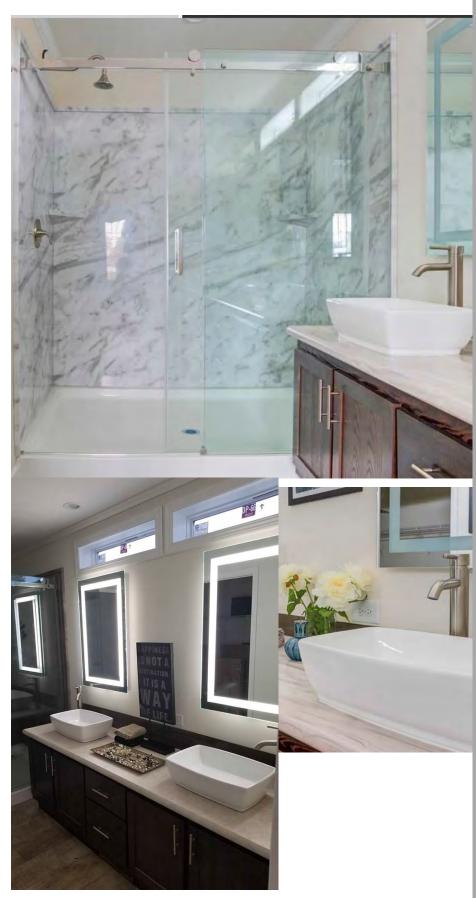

## Agile Shower / Bathroom

In the Spectra models

72" Agile shower withLed back lit mirrors, glass sliding shower door and petastal sinks

#### Vanity Options Single Vanity with Drawer Bank In Antique Finish

Double Vanity with drawer bank (Corner)

Double Vanity with drawer bank

Single Vanity

Bathtub