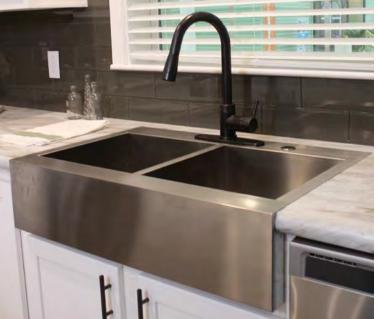

# **Kitchen Sinks**

#### Double Basin Farm sink with pull out waterfall faucet (Bronze)

Single Basin Farm Sink with pull out chrome waterfall faucet