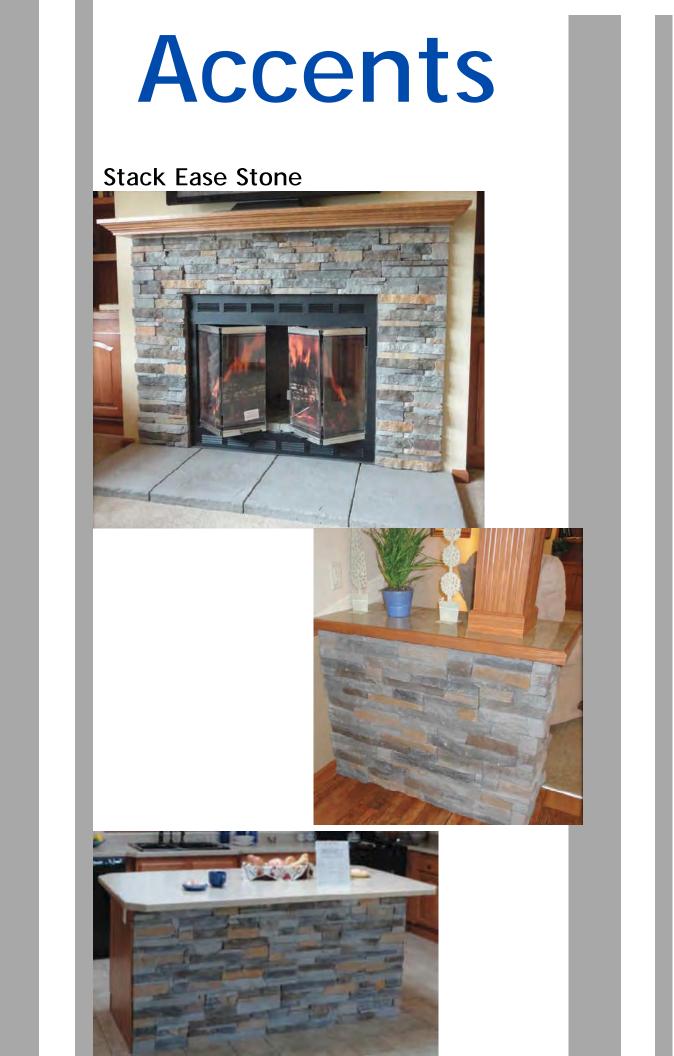

# Accents

True Tray Ceiling-Our trusses are recessed (can lights and fan are optional)