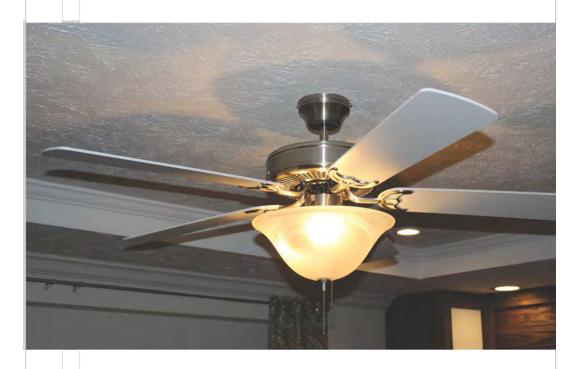

# Fan and light options

#### Led Recessed Lighting

Bronze 13"

DoubleBulbCeiling Light Fixtures