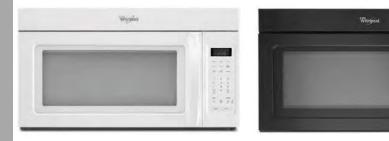

### **Range Upgrades**

Whirlpool Self-Cleaning Ranges Available in Black, Stainless Steel, or White, Also Gas or Electric.

Over the range microwave with exhaust fan in stainless, black or white.