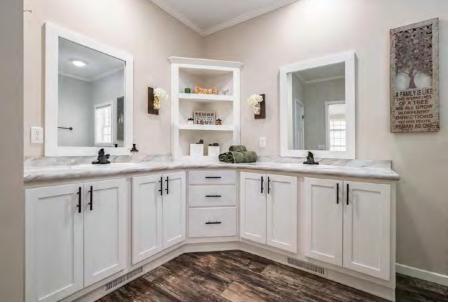

#### Vanity Options Single Vanity with Drawer Bank In Antique Finish

Double Vanity with drawer bank (Corner)

Double Vanity with drawer bank

Single Vanity

Bathtub