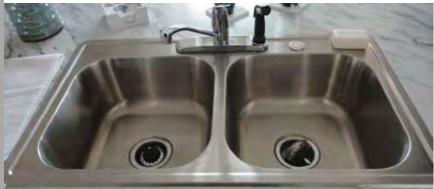

*Range Upgrades**











Whirlpool Self-Cleaning Ranges Available in Black, Stainless Steel, or White, Also Gas or Electric.



Over the range microwave with exhaust fan in stainless, black or white.





# Stainless steel and glass range hood with exhaust fan. (available in Black)







#### Dryer also available in gas



# Kitchen's



Expresso Cab's with Balans Beige backsplash with Emerald Isle mosaic strip and upgraded Black appliances

# Island's

#### Quartz Options's (below is Aurora Snow)



#### Quartz Designs - Upgrade



# **Kitchen Faucets**

#### **Bronze and Chrome Waterfall Faucet's**





Essen Industrial Faucet With Pull-Down Spout in Chrome & blk and Chrome

Chrome Pull-out Waterfall Faucet (available in Bronze)



# **Kitchen Sinks**

#### 8" Stainless Steel Sink



#### Double Basin Farm sink with pull out waterfall faucet (Bronze)



Single Basin Farm Sink with pull out chrome waterfall faucet



# Cabinets

**Overhead Laundry Cabinet(30")** 



**Cab over Toilet** 



FullWasher/Dryer cabs



#### FullWasher/DryerOverhead Cabinet



## Cabinet doors-Shaker

SP. Marakesh

Expresso





White

#### Timberwolf





# Cab doors cont-Raised

## panel

Hickory

SP. Expresso





#### SP. Marakesh



## Cabinet and Door Handles

### **Standard Cabinet Knob**



# Fan and light options













# lighting options

#### Oil Rubbed Bronze Cage light



#### Triple Pendant above Island



## **lighting options**

#### Led Recessed Lighting





Bronze 13"

DoubleBulbCeiling Light Fixtures



# lighting options

#### 2 arm oil rubbed bronze







# **El