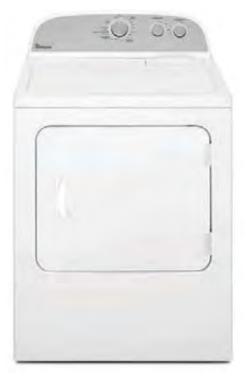

xe Appliance Package



Whirlpool Deluxe Appliance Package 30" Smooth top, self-cleaning electric or gas range 25' cu ft. French door refrigerator Microwave range hood Dishwasher

(Offered in White-Black-Stainless Steel)

## AppliancePackage#1



Stainless Steel Package shown with 25'cu ft. Side by Side Refrigerator, Smooth top electric range, dishwasher and microwave vent hood. Gas rangemay be substituted for Electric.

(Offered in White-Black-Stainless Steel)

### **Range Upgrades**











Whirlpool Self-Cleaning Ranges Available in Black, Stainless Steel, or White, Also Gas or Electric.



Over the range microwave with exhaust fan in stainless, black or white.





# Stainless steel and glass range hood with exhaust fan. (available in Black)







#### Dryer also available in gas



# Kitchen's



Expresso Cab's with Balans Beige backsplash with Emerald Isle mosaic strip and upgraded Black appliances

# Island's

#### Quartz Options's (below is Aurora Snow)



#### Quartz Designs - Upgrade



# **Kitchen Faucets**

#### **Bronze and Chrome Waterfall Faucet's**





Essen Industrial Faucet With Pull-Down Spout in Chrome & blk and Chrome

Chrome Pull-out Waterfall Faucet (available in Bronze)



# **Kitchen Sinks**

#### 8" Stainless Steel Sink



#### Double Basin Farm sink with pull out waterfall faucet (Bronze)



Single Basin Farm Sink with pull out chrome waterfall faucet



# Cabinets

**Overhead Laundry Cabinet(30")** 



**Cab over Toilet** 



FullWasher/Dryer cabs



#### FullWasher/DryerOverhead Cabinet



## Cabinet doors-Shaker

SP. Marakesh

Expresso