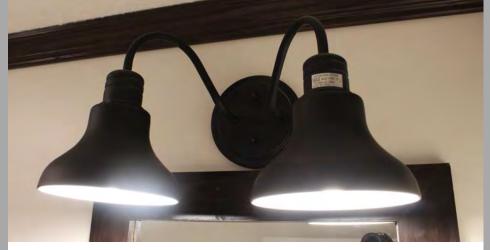

Steel Sink



#### Double Basin Farm sink with pull out waterfall faucet (Bronze)



Single Basin Farm Sink with pull out chrome waterfall faucet



# Cabinets

**Overhead Laundry Cabinet(30")** 



**Cab over Toilet** 



FullWasher/Dryer cabs



#### FullWasher/DryerOverhead Cabinet



## Cabinet doors-Shaker

SP. Marakesh

Expresso





White

#### Timberwolf





# Cab doors cont-Raised

## panel

Hickory

SP. Expresso





#### SP. Marakesh



## Cabinet and Door Handles

### **Standard Cabinet Knob**



# Fan and light options













# lighting options

#### Oil Rubbed Bronze Cage light



#### Triple Pendant above Island



## **lighting options**

#### Led Recessed Lighting





Bronze 13"

DoubleBulbCeiling Light Fixtures



# lighting options

#### 2 arm oil rubbed bronze







# **Electrical Options**

#### **USB Port with Extra Outlet**



#### **Rocker Switch**



## Ceramic hand laid tile shower's

4x6 walk in and rainfall shower head (bronze)



**Stainless Steel** 



## Agile Shower / Bathroom

In the Spectra models

72" Agile shower withLed back lit mirrors, glass sliding shower door and petastal sinks



#### Vanity Options Single Vanity with Drawer Bank In Antique Finish

Double Vanity with drawer bank (Corner)



Double Vanity with drawer bank



Single Vanity







Bathtub



# Tub's

#### Free standing soaker tub 60"



# Living Rooms





# Accents

True Tray Ceiling-Our trusses are recessed (can lights and fan are optional)



# Accents

True Tray Ceiling-with unique wood beams (can lights and fan are optional)





# Accents

**Cornice Boxe