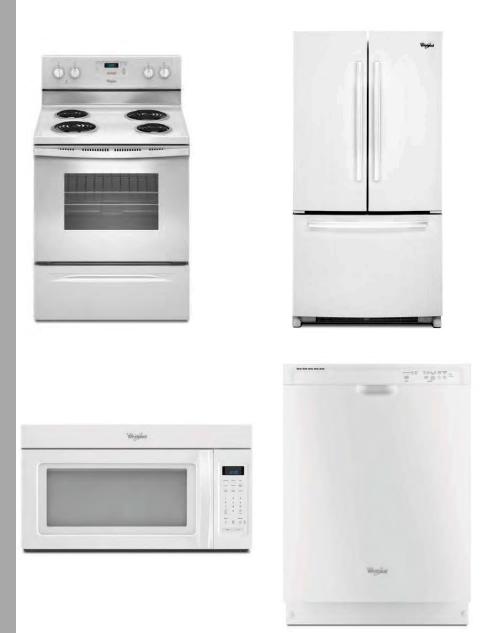

# **Standard Appliances**





18Cuft





18Cuft

## Deluxe Appliance Package



Whirlpool Deluxe Appliance Package 30" Smooth top, self-cleaning electric or gas range 25' cu ft. French door refrigerator Microwave range hood Dishwasher

(Offered in White-Black-Stainless Steel)

## AppliancePackage#1



Stainless Steel Package shown with 25'cu ft. Side by Side Refrigerator, Smooth top electric range, dishwasher and microwave vent hood. Gas rangemay be substituted for Electric.

(Offered in White-Black-Stainless Steel)

### **Range Upgrades**











Whirlpool Self-Cleaning Ranges Available in Black, Stainless Steel, or White, Also Gas or Electric.



Over the range microwave with exhaust fan in stainless, black or white.





# Stainless steel and glass range hood with exhaust fan. (available in Black)







#### Dryer also available in gas



# Kitchen's



Expre