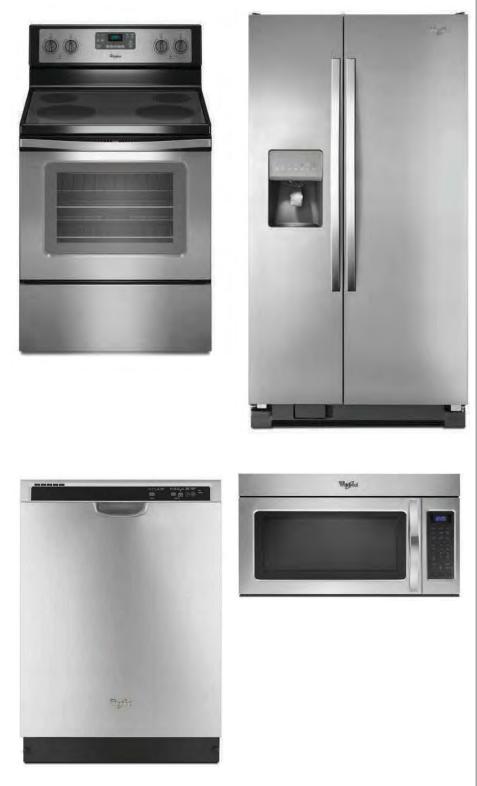

## AppliancePackage#1

Stainless Steel Package shown with 25'cu ft. Side by Side Refrigerator, Smooth top electric range, dishwasher and microwave vent hood. Gas rangemay be substituted for Electric.

(Offered in White-Black-Stainless Steel)