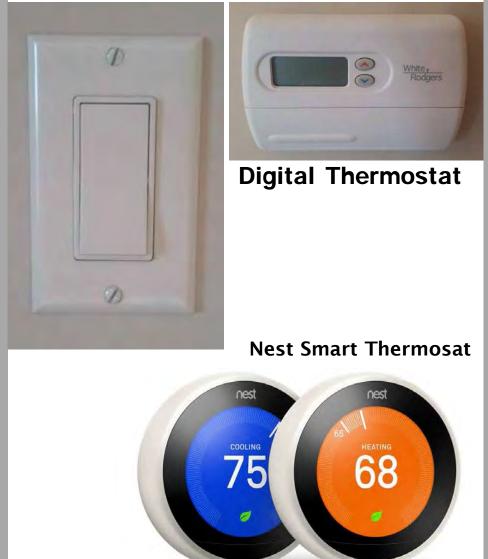

# **Electrical Options**

#### **USB Port with Extra Outlet**

#### **Rocker Switch**