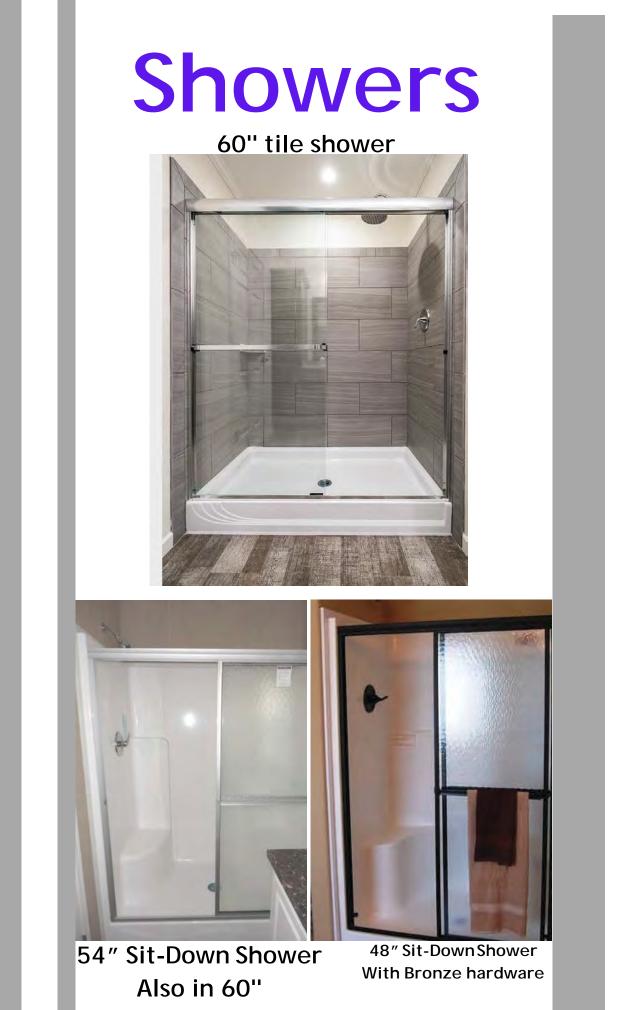

## Ceramic hand laid tile shower's

4x6 walk in and rainfall shower head (bronze)

**Stainless Steel** 