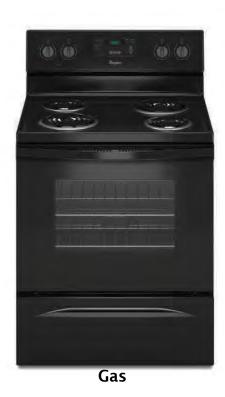

### **Range Upgrades**

Whirlpool Self-Cleaning Ranges Available in Black, Stainless Steel, or White, Also Gas or Electric.

Over the range microwave with exhaust fan in stainless, black or white.