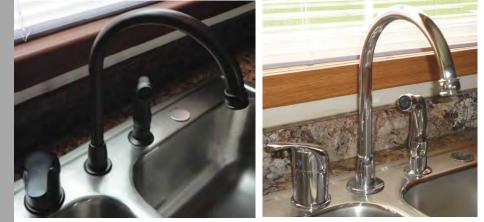

#### **Bronze and Chrome Waterfall Faucet's**

Essen Industrial Faucet With Pull-Down Spout in Chrome & blk and Chrome

Chrome Pull-out Waterfall Faucet (available in Bronze)