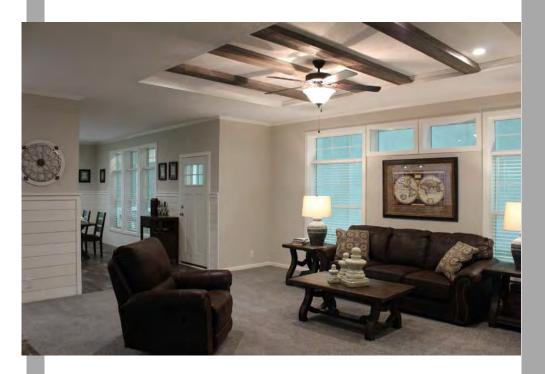

# Accents

True Tray Ceiling-Our trusses are recessed (can lights and fan are optional)