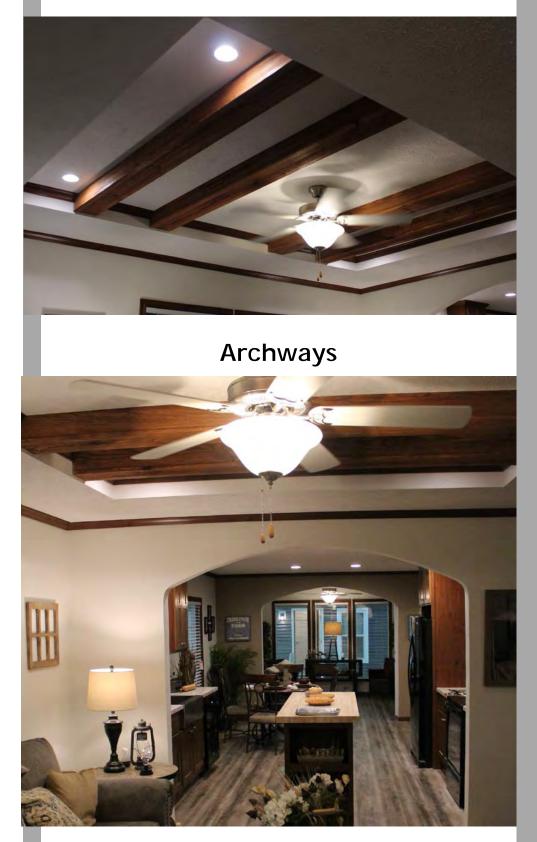

# Accents

True Tray Ceiling-with unique wood beams (can lights and fan are optional)