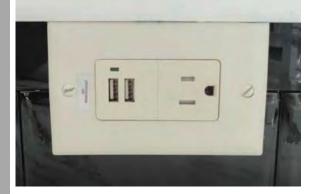

cet (Bronze)



Single Basin Farm Sink with pull out chrome waterfall faucet



# Cabinets

**Overhead Laundry Cabinet(30")** 



**Cab over Toilet** 



FullWasher/Dryer cabs



#### FullWasher/DryerOverhead Cabinet



## Cabinet doors-Shaker

SP. Marakesh

Expresso





White

#### Timberwolf





# Cab doors cont-Raised

## panel

Hickory

SP. Expresso





#### SP. Marakesh



## Cabinet and Door Handles

### **Standard Cabinet Knob**



# Fan and light options













# lighting options

#### Oil Rubbed Bronze Cage light



#### Triple Pendant above Island



## **lighting options**

#### Led Recessed Lighting





Bronze 13"

DoubleBulbCeiling Light Fixtures



# lighting options

#### 2 arm oil rubbed bronze







# **Electrical Options**

#### **USB Port with Extra Outlet**



#### **Rocker Switch**



## Ceramic hand laid tile shower's

4x6 walk in and rainfall shower head (bronze)



**Stainless Steel** 



## Agile Shower / Bathroom

In the Spectra models

72" Agile shower withLed back lit mirrors, glass sliding shower door and petastal sinks



#### Vanity Options Single Vanity with Drawer Bank In Antique Finish

Double Vanity with drawer bank (Corner)



Double Vanity with drawer bank



Single Vanity







Bathtub



# Tub's

#### Free standing soaker tub 60"



# Living Rooms





# Accents

True Tray Ceiling-Our trusses are recessed (can lights and fan are optional)



# Accents

True Tray Ceiling-with unique wood beams (can lights and fan are optional)





# Accents

**Cornice Boxes** 



# Windows

#### Transom window's



#### **Operable Transom W