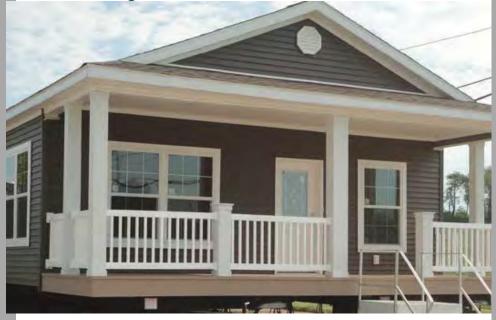

# Porches

Porch with standard treated wood decking and railing (screen is optional)

Optional Porch with Azek decking and white vinyl railing and Craftsman Porch Columns