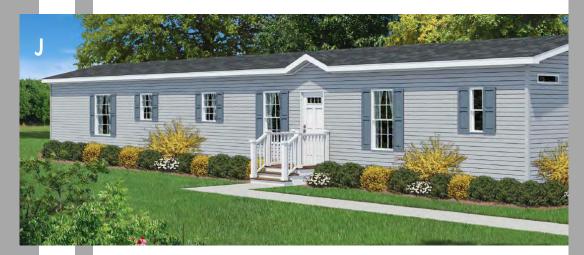

# Porches

Porch with standard treated wood decking and railing (screen is optional)

Optional Porch with Azek decking and white vinyl railing and Craftsman Porch Columns