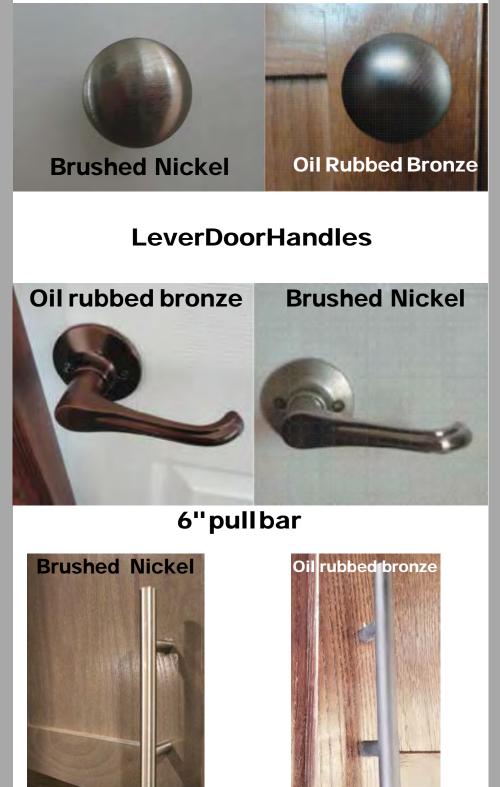

Snow)



#### Quartz Designs - Upgrade



# **Kitchen Faucets**

#### **Bronze and Chrome Waterfall Faucet's**





Essen Industrial Faucet With Pull-Down Spout in Chrome & blk and Chrome

Chrome Pull-out Waterfall Faucet (available in Bronze)



# **Kitchen Sinks**

#### 8" Stainless Steel Sink



#### Double Basin Farm sink with pull out waterfall faucet (Bronze)



Single Basin Farm Sink with pull out chrome waterfall faucet



# Cabinets

**Overhead Laundry Cabinet(30")** 



**Cab over Toilet** 



FullWasher/Dryer cabs



#### FullWasher/DryerOverhead Cabinet



## Cabinet doors-Shaker

SP. Marakesh

Expresso





White

#### Timberwolf





# Cab doors cont-Raised

## panel

Hickory

SP. Expresso





#### SP. Marakesh



## Cabinet and Door Handles

### **Standard Cabinet Knob**



# Fan and light options













# lighting options

#### Oil Rubbed Bronze Cage light



#### Triple Pendant above Island



## **lighting options**

#### Led Recessed Lighting





Bronze 13"

DoubleBulbCeiling Light Fixtures



# lighting options

#### 2 arm oil rubbed bronze







# **Electrical Options**

#### **USB Port with Extra Outlet**



#### **Rocker Switch**



## Ceramic hand laid tile shower's

4x6 walk in and rainfall shower head (bronze)



**Stainless Steel** 



## Agile Shower / Bathroom

In the Spectra models

72" Agile shower withLed back lit mirrors, glass sliding shower door and petastal sinks



#### Vanity Options Single Vanity with Drawer Bank In Antique Finish

Double Vanity with drawer bank (Corner)



Double Vanity with drawer bank



Single Vanity