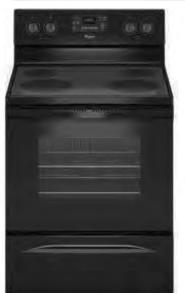

### **Range Upgrades**

Whirlpool Self-Cleaning Ranges Available in Black, Stainless Steel, or White, Also Gas or Electric.

Over the range microwave with exhaust fan in stainless, black or white.