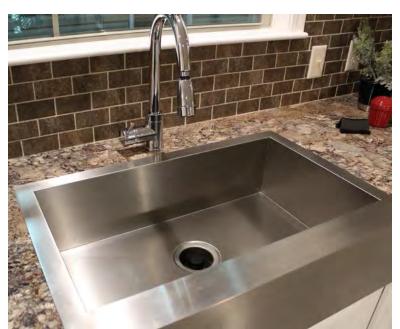

r the range microwave with exhaust fan in stainless, black or white.





# Stainless steel and glass range hood with exhaust fan. (available in Black)







#### Dryer also available in gas



# Kitchen's



Expresso Cab's with Balans Beige backsplash with Emerald Isle mosaic strip and upgraded Black appliances

# Island's

#### Quartz Options's (below is Aurora Snow)



#### Quartz Designs - Upgrade



# **Kitchen Faucets**

#### **Bronze and Chrome Waterfall Faucet's**





Essen Industrial Faucet With Pull-Down Spout in Chrome & blk and Chrome

Chrome Pull-out Waterfall Faucet (available in Bronze)



# **Kitchen Sinks**

#### 8" Stainless Steel Sink



#### Double Basin Farm sink with pull out waterfall faucet (Bronze)



Single Basin Farm Sink with pull out chrome waterfall faucet



# Cabinets

**Overhead Laundry Cabinet(30")** 



**Cab over Toilet** 



FullWasher/Dryer cabs



#### FullWasher/DryerOverhead Cabinet



## Cabinet doors-Shaker

SP. Marakesh

Expresso





White

#### Timberwolf





# Cab doors cont-Raised

## panel

Hickory

SP. Expresso





#### SP. Marakesh



## Cabinet and Door Handles

### **Standard Cabinet Knob**



# Fan and light options













# lighting options

#### Oil Rubbed Bronze Cage light



#### Triple Pendant above Island



## **lighting options**

#### Led Recessed Lighting





Bronze 13"

DoubleBulbCeiling Light Fixtures



# lighting options

#### 2 arm oil rubbed bronze







# **Electrical Options**

#### **USB Port with Extra Outlet**



#### **Rocker Switch**



## Ceramic hand laid tile shower's

4x6 walk in an