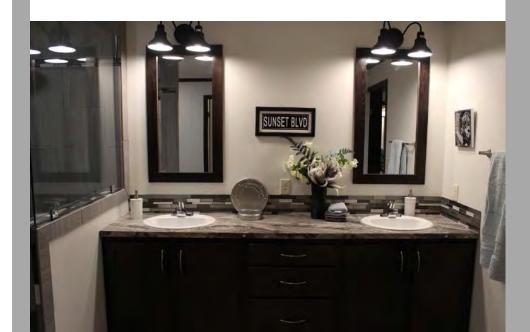

l Sink



#### Double Basin Farm sink with pull out waterfall faucet (Bronze)



Single Basin Farm Sink with pull out chrome waterfall faucet



# Cabinets

**Overhead Laundry Cabinet(30")** 



**Cab over Toilet** 



FullWasher/Dryer cabs



#### FullWasher/DryerOverhead Cabinet



## Cabinet doors-Shaker

SP. Marakesh

Expresso





White

#### Timberwolf





# Cab doors cont-Raised

## panel

Hickory

SP. Expresso





#### SP. Marakesh



## Cabinet and Door Handles

### **Standard Cabinet Knob**



# Fan and light options













# lighting options

#### Oil Rubbed Bronze Cage light



#### Triple Pendant above Island



## **lighting options**

#### Led Recessed Lighting





Bronze 13"

DoubleBulbCeiling Light Fixtures



# lighting options

#### 2 arm oil rubbed bronze







# **Electrical Options**

#### **USB Port with Extra Outlet**



#### **Rocker Switch**



## Ceramic hand laid tile shower's

4x6 walk in and rainfall shower head (bronze)



**Stainless Steel** 



## Agile Shower / Bathroom

In the Spectra models

72" Agile shower withLed back lit mirrors, glass sliding shower door and petastal sinks



#### Vanity Options Single Vanity with Drawer Bank In Antique Finish

Double Vanity with drawer bank (Corner)



Double Vanity with drawer bank



Single Vanity







Bathtub



# Tub's

#### Free standing soaker tub 60"



# Living Rooms





# Accents

True Tray Ceiling-Our trusses are recessed (can lights and fan are optional)



# Accents

True Tray Ceiling-with unique wood beams (can lights and fan are optional)





# Accents

**Cornice Boxes**