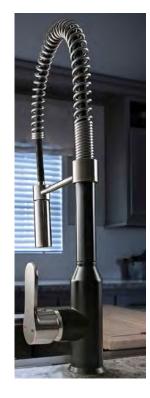

# **Kitchen Faucets**

#### **Bronze and Chrome Waterfall Faucet's**

Essen Industrial Faucet With Pull-Down Spout in Chrome & blk and Chrome

Chrome Pull-out Waterfall Faucet (available in Bronze)