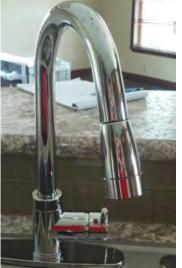

# **Kitchen Faucets**

#### **Bronze and Chrome Waterfall Faucet's**

Essen Industrial Faucet With Pull-Down Spout in Chrome & blk and Chrome

Chrome Pull-out Waterfall Faucet (available in Bronze)